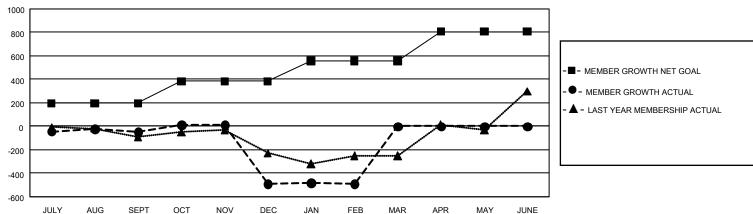

## GMT Constitutional Area 3, Group E

**GMT**: OPEN

REPORT DOES NOT INCLUDE CLUBS IN UNDISTRICTED AREAS.

| Clubs         |               |             |               | Members               |                        |                         |                                                    |  |
|---------------|---------------|-------------|---------------|-----------------------|------------------------|-------------------------|----------------------------------------------------|--|
|               | RESULTS FOR   | R 2019-2020 |               | RESULTS FOR 2019-2020 |                        |                         |                                                    |  |
| QUARTER       | NEW CLUB GOAL | NEW CLUBS   | DROPPED CLUBS | QUARTER MEMI          | BER GROWTH NET<br>GOAL | MEMBER GROWTH<br>ACTUAL | DROPPED<br>MEMBERS ACTUAL<br>(including transfers) |  |
| JULY/AUG/SEPT | 15            | 2           | 4             | JULY/AUG/SEPT         | 588                    | 307                     | 304                                                |  |
| OCT/NOV/DEC   | 12            | 5           | 10            | OCT/NOV/DEC           | 564                    | 272                     | 701                                                |  |
| JAN/FEB/MAR   | 15            | 2           | 0             | JAN/FEB/MAR           | 516                    | 147                     | 114                                                |  |
| APR/MAY/JUNE  | 12            | 0           | 0             | APR/MAY/JUNE          | 756                    | 0                       | 0                                                  |  |

## GOALS AND ACTUAL MEMBERS CUMULATIVE

| DROPPED CLUBS: 14  |       | 138 CLUBS OF 334 ADDED 1 OR MORE<br>NEW MEMBERS | GENDER DISTRIBUTION  MALE 3,768 (47.30%) |                |       |
|--------------------|-------|-------------------------------------------------|------------------------------------------|----------------|-------|
| DROPPED MEMBERS    |       |                                                 | FEMALE                                   | 4,198 (52.70%) |       |
| DECEASED           | 44    | CLICK HERE FOR CUMULATIVE                       | TOTAL FAMILY UNIT MEMBERS                |                | 2,446 |
| CLUB CANCELLED 275 |       | MEMBERSHIP DATA                                 |                                          |                | 4 000 |
| OTHER              | 797   |                                                 | FAMILY MEMBERS PAYING HALF DUES          |                | 1,390 |
| TOTAL              | 1,116 |                                                 |                                          |                |       |