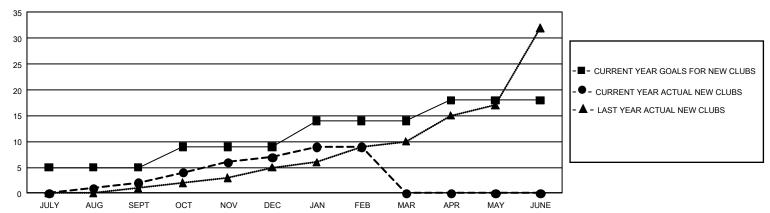

## GMT Constitutional Area 3, Group E

**GMT**: OPEN

REPORT DOES NOT INCLUDE CLUBS IN UNDISTRICTED AREAS.

| Clubs         |               |             |               | Members               |                        |                         |                                                    |  |
|---------------|---------------|-------------|---------------|-----------------------|------------------------|-------------------------|----------------------------------------------------|--|
|               | RESULTS FOR   | R 2019-2020 |               | RESULTS FOR 2019-2020 |                        |                         |                                                    |  |
| QUARTER       | NEW CLUB GOAL | NEW CLUBS   | DROPPED CLUBS | QUARTER MEMI          | BER GROWTH NET<br>GOAL | MEMBER GROWTH<br>ACTUAL | DROPPED<br>MEMBERS ACTUAL<br>(including transfers) |  |
| JULY/AUG/SEPT | 15            | 2           | 4             | JULY/AUG/SEPT         | 588                    | 307                     | 304                                                |  |
| OCT/NOV/DEC   | 12            | 5           | 10            | OCT/NOV/DEC           | 564                    | 272                     | 701                                                |  |
| JAN/FEB/MAR   | 15            | 2           | 0             | JAN/FEB/MAR           | 516                    | 147                     | 114                                                |  |
| APR/MAY/JUNE  | 12            | 0           | 0             | APR/MAY/JUNE          | 756                    | 0                       | 0                                                  |  |

## GOALS AND ACTUAL NEW CLUBS CUMULATIVE